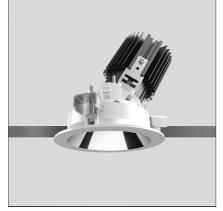

# Everything 80 - Round Adjustable trim - 46° 2700k - White/Black

IP20/44 💮

## DESCRIPTION

Everything is an innovative range of professional recessed light fittings created to deliver a high lighting performance, with an eye on energy saving and excellent visual comfort. A complete, flexible product range, extremely versatile in its many applications and able to meet challenging lighting performance criteria.