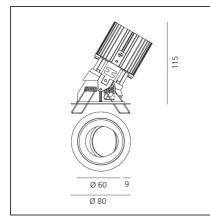

## **TECHNICAL DRAWINGS**

| FEATURES                                         |                                             |                                              |                         |
|--------------------------------------------------|---------------------------------------------|----------------------------------------------|-------------------------|
| Article Code:<br>Colour:<br>Installation:        | M326225<br>White/Black<br>Recessed, Ceiling | Material:<br>Series:                         | aluminium<br>Indoor     |
| DIMENSIONS                                       |                                             |                                              |                         |
| Weight:<br>Recessed depth:                       | kg 0.2<br>cm 11.5                           | Cutout shape:<br>Glow Wire Test:             | Rounded<br>850          |
| INCLUDED SOURCES                                 |                                             |                                              |                         |
| Category:<br>Number:<br>Watt:<br>Type:<br>Class: | LED<br>1<br>13W<br>0<br>A                   | Color temperature (K):                       | 2700K                   |
| LUMINAIRE                                        |                                             |                                              |                         |
| Watt:<br>Voltage:                                | 13W<br>220-240 V                            | Delivered lumens output (lm)<br>CCT:<br>CRI: | : 630lm<br>2700 K<br>90 |