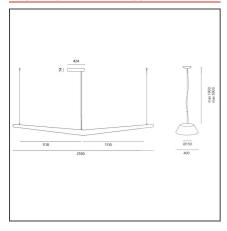

# **TECHNICAL DRAWINGS**

Dimmerable: + 10-

| FEATURES                                  |                                        |                    |                                         |
|-------------------------------------------|----------------------------------------|--------------------|-----------------------------------------|
| Article Code:<br>Colour:<br>Installation: | AK10300<br>White opaline<br>Suspension | Material:          | Moulded<br>polypropylene,<br>aluminium  |
|                                           |                                        | Series:            | Indoor                                  |
|                                           |                                        | Area contract:     | Hospitality, Retail,<br>Office, Culture |
| DIMENSIONS                                |                                        |                    |                                         |
| Length:                                   | cm 255                                 | Impact Resistance: | N.D.                                    |
| Weight:                                   | kg 8.6                                 | Glow Wire Test:    | 750                                     |

| Lengen.                  | CITI 233 |
|--------------------------|----------|
| Weight:                  | kg 8.6   |
| Base Width:              | cm 7.4   |
| Base Diameter:           | cm 42.4  |
| Max Height from ceiling: | cm 590   |
|                          |          |