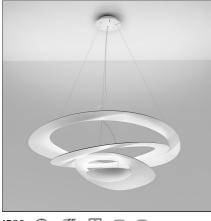

## Pirce Suspension LED 3000K White

IP20 (≟) ∰ ♥ № (@) Dimmerable: +**①**-

## DESCRIPTION

Suspension lamp in painted aluminium. Opening out of a slim disk are fluttering spirals, which fall gently downwards, creating magical effects of form and light.

| FEATURES                   |                   |                                     |               |
|----------------------------|-------------------|-------------------------------------|---------------|
| Article Code:              | 1254110A          | Material:                           | Aluminum      |
| Colour:                    | White             | Series:                             | Design        |
| Installation:              | Suspension        | Area contract:                      | Residential   |
| Environment:               | Indoor            | Emission:                           | Indirect      |
| DIMENSIONS                 |                   |                                     |               |
| Length:                    | cm 94             | Glow Wire Test:                     | 650           |
| Width:                     | cm 97             |                                     |               |
| Height:                    | cm 28             |                                     |               |
| Max Height from ceiling:   | cm 200            |                                     |               |
| INCLUDED SOURCES           |                   |                                     |               |
| Category:                  | LED               | Color temperature (K):              | 3000K         |
| Number:                    | 1                 | Color Tolerance:                    | MacAdam 2SDCM |
| Watt:                      | 44W               | CRI:                                | 90            |
| Delivered lumens output (l | <b>m):</b> 4230lm |                                     |               |
| Туре:                      | 0                 |                                     |               |
| Class:                     | А                 |                                     |               |
| LUMINAIRE                  |                   |                                     |               |
| Watt:                      | 44W               | Delivered lumens output (lm):3313lm |               |
| Voltage:                   | 220V-240V         | ССТ:                                | 3000K         |
|                            |                   | Efficiency:                         | 82%           |
|                            |                   | Efficacy:                           | 75.30lm/W     |
|                            |                   | CRI:                                | 90            |
|                            |                   | Dimmable Typology:                  | Push          |
| Notes                      |                   |                                     |               |