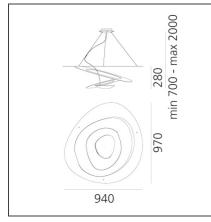

## TECHNICAL DRAWINGS

## DESCRIPTION

Suspension lamp in painted aluminium. Opening out of a slim disk are fluttering spirals, which fall gently downwards, creating magical effects of form and light.

| FEATURES                   |                   |                                     |               |
|----------------------------|-------------------|-------------------------------------|---------------|
| Article Code:              | 1254110A          | Material:                           | Aluminum      |
| Colour:                    | White             | Series:                             | Design        |
| Installation:              | Suspension        | Area contract:                      | Residential   |
| Environment:               | Indoor            | Emission:                           | Indirect      |
| DIMENSIONS                 |                   |                                     |               |
| Length:                    | cm 94             | Glow Wire Test:                     | 650           |
| Width:                     | cm 97             |                                     |               |
| Height:                    | cm 28             |                                     |               |
| Max Height from ceiling:   | cm 200            |                                     |               |
| INCLUDED SOURCES           |                   |                                     |               |
| Category:                  | LED               | Color temperature (K):              | 3000K         |
| Number:                    | 1                 | Color Tolerance:                    | MacAdam 2SDCM |
| Watt:                      | 44W               | CRI:                                | 90            |
| Delivered lumens output (l | <b>m):</b> 4230lm |                                     |               |
| Туре:                      | 0                 |                                     |               |
| Class:                     | А                 |                                     |               |
| LUMINAIRE                  |                   |                                     |               |
| Watt:                      | 44W               | Delivered lumens output (lm):3313lm |               |
| Voltage:                   | 220V-240V         | ССТ:                                | 3000K         |
|                            |                   | Efficiency:                         | 82%           |
|                            |                   | Efficacy:                           | 75.30lm/W     |
|                            |                   | CRI:                                | 90            |
|                            |                   | Dimmable Typology:                  | Push          |
| Notes                      |                   |                                     |               |