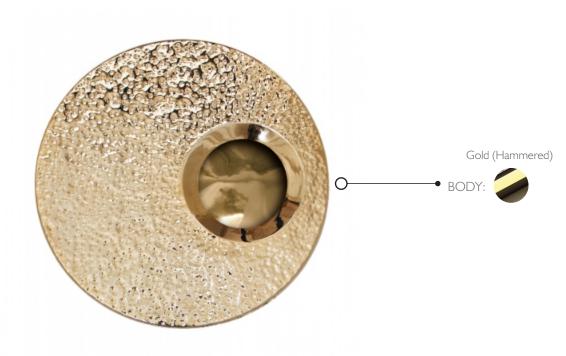

HT

REF. 9022.50

## **WEIGHT**

Net Weight: 2.95kg | 6.5 lbs Gross Weight: 5.4kg | 11.9 lbs

**BULBS** 

## **MATERIALS**

Quantity: 3 Body: Brass Type: G9 Details: Crystal

Wattage: 40W (max)

## CRYSTAL

Type: Clear

Other types: Per request

PACKING (approx.)

Dimensions:  $55 \times 55 \times 21$  cm  $21.7 \times 21.7 \times 8.3$  in

Volume: 0.06 m³ | 2.24 ft³

**DIAMETER** 50 cm | 19.7 in **DEPTH** 

6 cm | 2.4 in

• Products manufactured according the European norm of security EN 60 598-1.

 $\overline{\mathbb{F}}$  - Products adjusted for instalation in surfaces normally inflammable.

- Products of class II. The electric isolation is double or reinforced.

- Products with the possibility of instalation of low-energy consuption bulbs.

## PRODUCT FINISHES & COSTUMIZATION OPTIONS