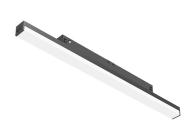

### LIGHT STRIPE 300 MM DALI VERSION

L

Fixed

lll°

Symmetric

Number of heads Mounting Lamps description Luminaire luminous flux Voltage (V) Environment Notes

Track mounting Top LED 6W 558 Im 2700K CRI 90 See reference number 48 Indoor Only compatible with DALI, 1-10V, FLOS SMART CONTROL profile version.

## Light Stripe 300 mm Dali Version designed by FLOS Architectural

Diffused LED light module to be installed in The Tracking Magnet System.