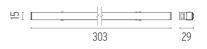

### LIGHT STRIPE 300 MM DALI VERSION

L

Fixed

lll°

Symmetric

Number of heads Mounting Lamps description Luminaire luminous flux Voltage (V) Environment Notes

Track mounting Top LED 6W 558 Im 2700K CRI 90 See reference number 48 Indoor Only compatible with DALI, 1-10V, FLOS SMART CONTROL profile version.

## Light Stripe 300 mm Dali Version designed by FLOS Architectural

Diffused LED light module to be installed in The Tracking Magnet System.