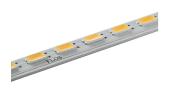

### LIGHT STRIPE 300 MM DALI VERSION

L

Fixed

lll°

Symmetric

Number of heads Mounting Lamps description Luminaire luminous flux Voltage (V) Environment Notes

Track mounting Top LED 6W 558 Im 2700K CRI 90 See reference number 48 Indoor Only compatible with DALI, 1-10V, FLOS SMART CONTROL profile version.

## Light Stripe 300 mm Dali Version designed by FLOS Architectural

Diffused LED light module to be installed in The Tracking Magnet System.