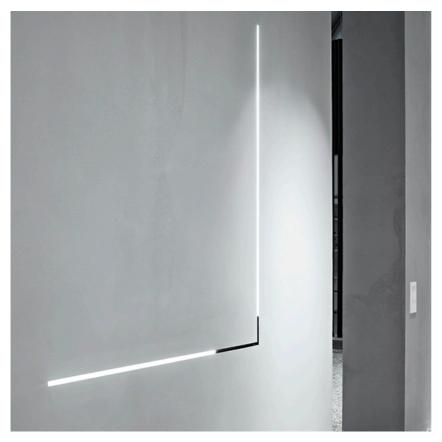

## Light Stripe 300 mm Dali Version designed by FLOS Architectural

Diffused LED light module to be installed in The Tracking Magnet System.