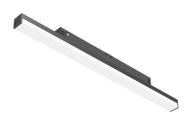

## Light Stripe 300 mm Dali Version designed by FLOS Architectural

Diffused LED light module to be installed in The Tracking Magnet System.