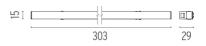

### LIGHT STRIPE 300 MM DALI VERSION

L

Fixed

lll°

Symmetric

Number of heads Mounting Lamps description Luminaire luminous flux Voltage (V) Environment Notes

Track mounting Top LED 6W 558 Im 2700K CRI 90 See reference number 48 Indoor Only compatible with DALI, 1-10V, FLOS SMART CONTROL profile version.