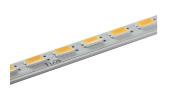

Transformer type Electronic dimmable I-10V

**Emergency** Without

Light Stripe 900 mm Dimmable I-I0V designed by FLOS Architectural

Diffused LED light module to be installed in The Tracking Magnet System.

03.8002.14.1V - 732lm

Black

Light Stripe 900 mm Dimmable I-I0V designed by FLOS Architectural

Diffused LED light module to be installed in The Tracking Magnet System.

03.8002.14.1V - 732lm

Black