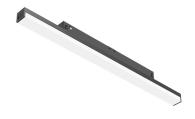

## **LIGHT STRIPE 900 MM DIMMABLE I-10V**

**Number of heads** 

**Mounting** Track mounting

Top LED 18W 1673 lm 2700K CRI 90 Lamps description

Luminaire luminous flux See reference number

Voltage (V) 48 **Environment** Indoor

Only compatible with DALI, I-10V, FLOS SMART CONTROL profile version. Notes

**Aiming** Fixed Light distribution symmetry Symmetric Beam angle III°

Transformer availability Separate item **Transformer mounting** Remote

Transformer type Electronic dimmable I-10V

**Emergency** Without

Light Stripe 900 mm Dimmable I-I0V designed by FLOS Architectural

Diffused LED light module to be installed in The Tracking Magnet System.