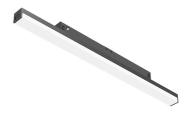

Transformer type Electronic dimmable I-10V

**Emergency** Without

Light Stripe 900 mm Dimmable I-I0V designed by FLOS Architectural

Diffused LED light module to be installed in The Tracking Magnet System.

03.8002.14.1V - 732lm

Black

Light Stripe 900 mm Dimmable I-I0V designed by FLOS Architectural

Diffused LED light module to be installed in The Tracking Magnet System.

03.8002.14.1V - 732lm

Black