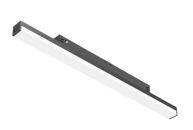

### **OPTICAL**

Aiming Fixed
Light distribution symmetry Symmetric
Beam angle III°

Diffused LED light module to be installed in The Tracking Magnet System.

03.8005.14 - 258lm Black

**Light Stripe 300 mm On Board Dimmer** designed by FLOS Architectural

Diffused LED light module to be installed in The Tracking Magnet System.

03.8005.14 - 258lm

Black

**CERTIFICATIONS** 

Flos.architectural@flos.com www.flos.com