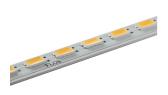

### **OPTICAL**

Aiming Fixed
Light distribution symmetry Symmetric
Beam angle III°

Diffused LED light module to be installed in The Tracking Magnet System.

03.8005.14 - 258lm Black

**Light Stripe 300 mm On Board Dimmer** designed by FLOS Architectural

Diffused LED light module to be installed in The Tracking Magnet System.

03.8005.14 - 258lm

Black

**CERTIFICATIONS** 

Flos.architectural@flos.com www.flos.com