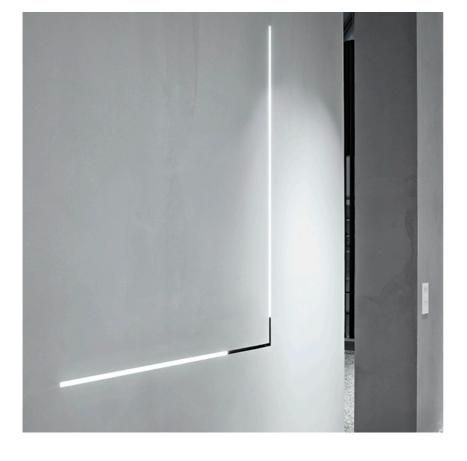

### **OPTICAL**

Aiming Fixed
Light distribution symmetry Symmetric
Beam angle III°

Diffused LED light module to be installed in The Tracking Magnet System.

03.8005.14 - 258lm Black

**Light Stripe 300 mm On Board Dimmer** designed by FLOS Architectural

Diffused LED light module to be installed in The Tracking Magnet System.

03.8005.14 - 258lm

Black

**CERTIFICATIONS** 

Flos.architectural@flos.com www.flos.com