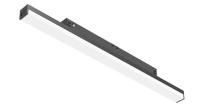

# **LIGHT STRIPE 300 MM ON BOARD DIMMER**

Number of heads

Mounting Track mounting

Lamps description Top LED 6W 590 lm 3000K CRI 90

Luminaire luminous flux See reference number

Voltage (V) 48
Environment Indoor

### **OPTICAL**

Aiming Fixed
Light distribution symmetry Symmetric
Beam angle III°

Diffused LED light module to be installed in The Tracking Magnet System.

03.8005.14 - 258lm Black