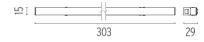

# **LIGHT STRIPE 300 MM ON BOARD DIMMER**

Number of heads

Mounting Track mounting

Lamps description Top LED 6W 590 lm 3000K CRI 90

Luminaire luminous flux See reference number

Voltage (V) 48
Environment Indoor

### **OPTICAL**

Aiming Fixed
Light distribution symmetry Symmetric
Beam angle III°

Diffused LED light module to be installed in The Tracking Magnet System.

03.8005.14 - 258lm Black