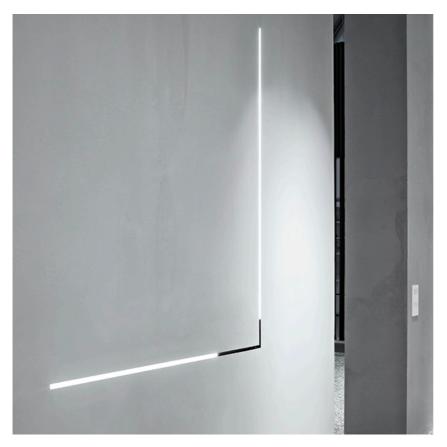

Diffused LED light module to be installed in The Tracking Magnet System.

#### Light Stripe 900 mm On Board Dimmer . Lamps

Top LED Lamp category: LED Socket: Special base Lamp type: Top LED

Light Stripe 900 mm On Board Dimmer designed by FLOS Architectural

Diffused LED light module to be installed in The Tracking Magnet System.