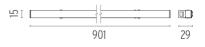

### LIGHT STRIPE 900 MM ON BOARD DIMMER

Number of heads Mounting Lamps description Luminaire luminous flux Voltage (V) Environment

Track mounting Top LED 18W 1770 Im 3000K CRI 90 See reference number 48 Indoor