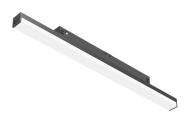

### LIGHT STRIPE 900 MM ON BOARD DIMMER

Number of heads Mounting Lamps description Luminaire luminous flux Voltage (V) Environment

Track mounting Top LED 18W 1770 Im 3000K CRI 90 See reference number 48 Indoor

#### ELECTRICAL

Transformer availability Transformer mounting Transformer type Emergency Separate item Remote Electronic dimmable Without

Light Stripe 900 mm On Board Dimmer designed by FLOS Architectural

#### Light Stripe 900 mm On Board Dimmer . Lamps

Top LED Lamp category: LED Socket: Special base Lamp type: Top LED

Light Stripe 900 mm On Board Dimmer designed by FLOS Architectural

Diffused LED light module to be installed in The Tracking Magnet System.