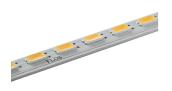

### LIGHT STRIPE 900 MM ON BOARD DIMMER

Number of heads Mounting Lamps description Luminaire luminous flux Voltage (V) Environment

Track mounting Top LED 18W 1770 Im 3000K CRI 90 See reference number 48 Indoor

#### Light Stripe 900 mm On Board Dimmer . Lamps

Top LED Lamp category: LED Socket: Special base Lamp type: Top LED

Light Stripe 900 mm On Board Dimmer designed by FLOS Architectural

Diffused LED light module to be installed in The Tracking Magnet System.