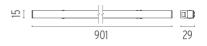

### LIGHT STRIPE 900 MM ON BOARD DIMMER

Number of heads Mounting Lamps description Luminaire luminous flux Voltage (V) Environment

Track mounting Top LED 18W 1770 Im 3000K CRI 90 See reference number 48 Indoor