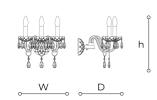

## WORLDWIDE

| Dimensions         | Light Source    |                    | Kg | Dimming          | Dimming on request |
|--------------------|-----------------|--------------------|----|------------------|--------------------|
| W 42 - h 25 - D 22 | 3x6w - E14 led  |                    | 3  | TRIAC            | 📎 CASAMBI          |
| NORTH AMERIC       | CA CULUS        |                    |    |                  |                    |
| Dimensions         | Light Source    |                    | Lb | Dimming          | Dimming on request |
| W 17 - h 10 - D 9  | 3x6w - E12 led  |                    | 7  | TRIAC            | <i>Q</i>           |
| CODE               | Structure METAL | Body GLASS CRYSTAL |    | Pendants CRYSTAL | Pendants GLASS     |
| 00117AP8           | C Chrome        | TRANSPARENT        |    |                  |                    |
| 00117APC           | C Chrome        | TRANSPARENT        |    | TRANSPARENT      |                    |
| Note               |                 |                    |    |                  |                    |

Technical drawing, dimensions and light sources refer to the main photo variant.

Dimming on request could lead to an increase in the size of the canopy.

For available color variants, consult the technical data sheet.