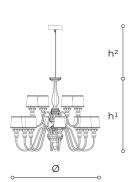

#### **WORLDWIDE**

| Dimensions                                       | Light Source    | Kg | Dimming | Dimming on request |
|--------------------------------------------------|-----------------|----|---------|--------------------|
| Ø 90 - h <sup>1</sup> 75 - h <sup>2</sup> 10-100 | 12x6w - E14 led | 15 | TRIAC   | © CASAMBI          |

# NORTH AMERICA CULUS

| Dimensions                                     | Light Source    | Lb | Dimming | Dimming on request |
|------------------------------------------------|-----------------|----|---------|--------------------|
| Ø 35 - h <sup>1</sup> 30 - h <sup>2</sup> 4-39 | 12x6w - E12 led | 33 | TRIAC   |                    |

### Note

Technical drawing, dimensions and light sources refer to the main photo variant. Dimming on request could lead to an increase in the size of the canopy.

For available color variants, consult the technical data sheet.