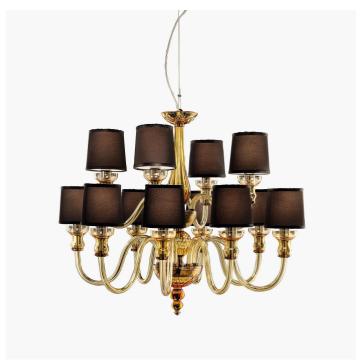

## 225/8+4 225

ITALAMP STUDIO

Celebrities

Chandelier in amber or transparent carved crystal, metal with gold nickel or chrome finish and black or white fabric diffusers.

| CODE         | Structure METAL | <b>Body</b> GLASS CRYSTAL | Lampshade FABRIC |  |
|--------------|-----------------|---------------------------|------------------|--|
| 00225120 001 | C Chrome        | TRANSPARENT               | WHITE PONGE' 01  |  |
| 00225120 004 | ON Gold nickel  | AMBER                     | BLACK PONGE'     |  |
| 00225120 002 |                 |                           |                  |  |
| 00225120 003 |                 |                           |                  |  |