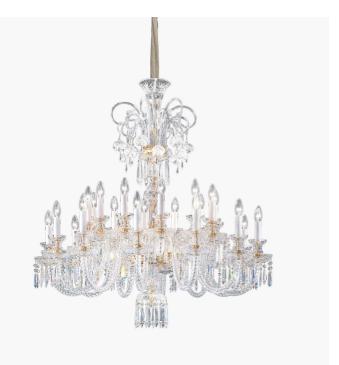

## 239/12+12

239

ITALAMP STUDIO

Celebrities

Collection of suspension and wall lamps in carved crystal and glass, metal with gold finish. Crystal pendants and decorative glass flowers.