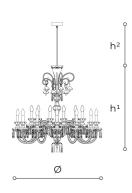

## WORLDWIDE

| Dimensions                                         | Light Source    | Kg                      | Dimming | Dimming on request |
|----------------------------------------------------|-----------------|-------------------------|---------|--------------------|
| Ø 100 - h <sup>1</sup> 100 - h <sup>2</sup> 10-100 | 24x6w - E14 led | 35                      | TRIAC   | 🖉 CASAMBI          |
| NORTH AMERICA <sub>C</sub> (                       | <b>U</b> Us     |                         |         |                    |
| Dimensions                                         | Light Source    | Lb                      | Dimming | Dimming on request |
| Ø 39 - h¹ 39 - h² 4-39                             | 24x6w - E12 led | 77                      | TRIAC   | Ĺ                  |
| CODE Str                                           | ucture METAL    | Body GLASS CRYSTAL      | Pe      | ndants CRYSTAL     |
| 00239241 001                                       | O Shiny gold    | TRANSPARENT TRANSPARENT |         |                    |
| 00239241 002                                       | CDF Iron grey   |                         |         | TEAK               |

Note

Technical drawing, dimensions and light sources refer to the main photo variant. Dimming on request could lead to an increase in the size of the canopy.

For available color variants, consult the technical data sheet.