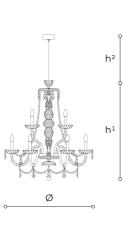

## WORLDWIDE

| WORLDWIDE                                       |                                                          |                           |            |                    |  |
|-------------------------------------------------|----------------------------------------------------------|---------------------------|------------|--------------------|--|
| Dimensions                                      | Light Source                                             | Kg                        | Dimming    | Dimming on request |  |
| Ø 110 - h <sup>1</sup> 100 - h <sup>2</sup> 10- | 100 18x6w - E14 led                                      | 35                        | TRIAC      | 📎 CASAMBI          |  |
|                                                 | c (UL) US                                                |                           |            |                    |  |
| Dimensions                                      | Light Source                                             | Lb                        | Dimming    | Dimming on request |  |
| Ø 43 - h¹ 39 - h² 4-39                          | 18x6w - E12 led                                          | 77                        | TRIAC      | <u>J</u>           |  |
| CODE                                            | Structure METAL                                          | <b>Body</b> GLASS CRYSTAL | Pe         | ndants CRYSTAL     |  |
| 00282183 002                                    | C Chrome                                                 | TRANSPARENT               | $\bigcirc$ | TRANSPARENT        |  |
| 00282183 004                                    | <ul> <li>CDF Iron grey</li> <li>CDF Iron grey</li> </ul> | TEAK                      | ٠          | TEAK               |  |

## Note

Technical drawing, dimensions and light sources refer to the main photo variant. Dimming on request could lead to an increase in the size of the canopy. For available color variants, consult the technical data sheet.