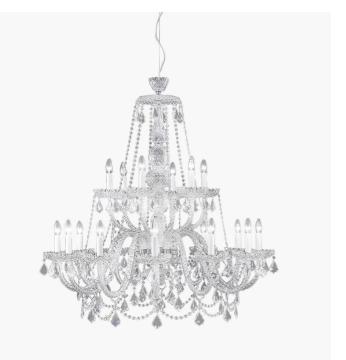

## 282/12+6

ITALAMP STUDIO

Celebrities

Chandelier in carved crystal and glass transparent or teak, metal with chrome or iron grey finish, crystal pendants.

## WORLDWIDE

| WORLDWIDE                                       |                                                          |                           |            |                    |  |
|-------------------------------------------------|----------------------------------------------------------|---------------------------|------------|--------------------|--|
| Dimensions                                      | Light Source                                             | Kg                        | Dimming    | Dimming on request |  |
| Ø 110 - h <sup>1</sup> 100 - h <sup>2</sup> 10- | 100 18x6w - E14 led                                      | 35                        | TRIAC      | 📎 CASAMBI          |  |
|                                                 | c (UL) US                                                |                           |            |                    |  |
| Dimensions                                      | Light Source                                             | Lb                        | Dimming    | Dimming on request |  |
| Ø 43 - h¹ 39 - h² 4-39                          | 18x6w - E12 led                                          | 77                        | TRIAC      | <u>J</u>           |  |
| CODE                                            | Structure METAL                                          | <b>Body</b> GLASS CRYSTAL | Pe         | ndants CRYSTAL     |  |
| 00282183 002                                    | C Chrome                                                 | TRANSPARENT               | $\bigcirc$ | TRANSPARENT        |  |
| 00282183 004                                    | <ul> <li>CDF Iron grey</li> <li>CDF Iron grey</li> </ul> | TEAK                      | ٠          | TEAK               |  |