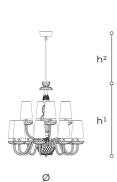

## WORLDWIDE

| Dimensions                                     | Light Source      | Kg                        | Dimming               | Dimming on request |
|------------------------------------------------|-------------------|---------------------------|-----------------------|--------------------|
| Ø 86 - h¹ 86 - h² 10-10                        | 0 12x6w - E14 led | 25                        | TRIAC                 | 📎 CASAMBI          |
|                                                | c UL US           |                           |                       |                    |
| Dimensions                                     | Light Source      | Lb                        | Dimming               | Dimming on request |
| Ø 34 - h <sup>1</sup> 34 - h <sup>2</sup> 4-39 | 12x6w - E12 led   | 55                        | TRIAC                 | Ĵ.                 |
| CODE                                           | Structure METAL   | <b>Body</b> GLASS CRYSTAL | Lampshade FABRIC      |                    |
| 00284120                                       | NK Shiny nickel   | TRANSPARENT               | WHITE PONGE' 01       |                    |
| 00284125                                       | NK Shiny nickel   |                           | WHITE WHITE PONGE' 01 |                    |