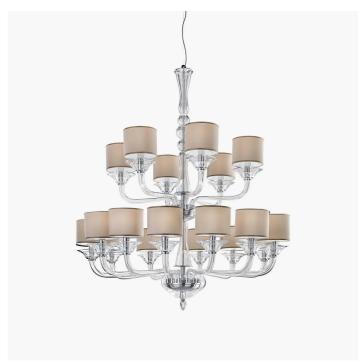

434

ROBERTA VITADELLO

STEFANO TRAVERSO

Celebrities

Collection of suspension and wall lamps in crystal, with metal in chrome finish, beige or ivory fabric diffusers.

| CODE         | Structure METAL | Body GLASS CRYSTAL | Lampshade FABRIC  |
|--------------|-----------------|--------------------|-------------------|
| 00434180 001 | C Chrome        | TRANSPARENT        | MICRO BEIGE SATIN |
| 00434180 002 | C Chrome        | TRANSPARENT        | IVORY MICRO SATIN |