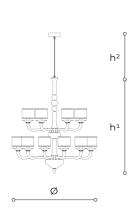

## **WORLDWIDE**

| Dimensions                 | Light Source    | Kg | Dimming | Dimming on request |
|----------------------------|-----------------|----|---------|--------------------|
| Ø 110 - h¹ 120 - h² 10-100 | 18x6w - E14 led | 24 | TRIAC   | © CASAMBI          |

## NORTH AMERICA $_{\mathbf{C}}$ $_{\mathbf{UL}}$ $_{\mathbf{US}}$

| Dimensions             | Light Source    | Lb | Dimming | Dimming on request |
|------------------------|-----------------|----|---------|--------------------|
| Ø 43 - h¹ 47 - h² 4-39 | 18x6w - E12 led | 53 | TRIAC   | - B                |

## Note

Technical drawing, dimensions and light sources refer to the main photo variant.

Dimming on request could lead to an increase in the size of the canopy.

For available color variants, consult the technical data sheet.