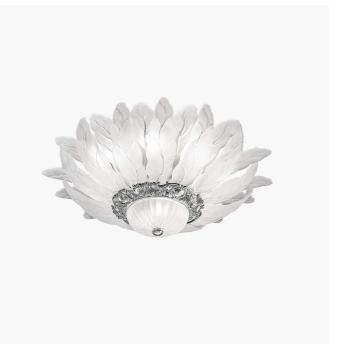

## 50/70 50

ROBERTA VITADELLO

Celebrities

Suspension and ceiling lamps with transparent or etched glass leaves and metal decoration with nickel or matte gold finish.