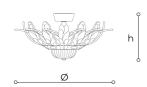

## WORLDWIDE

| Dimensions   | Light Source    | Kg          | Dimming | Dimming on request |
|--------------|-----------------|-------------|---------|--------------------|
| Ø 67 - h 40  | 11x6w - E14 led | 22          | TRIAC   | 📎 CASAMBI          |
| NORTH AMERI  | ca culus        |             |         |                    |
| Dimensions   | Light Source    | Lb          | Dimming | Dimming on request |
| Ø 26 - h 16  | 11x6w - E12 led | 49          | TRIAC   | Ì                  |
|              |                 |             |         |                    |
| CODE         | Structure METAL | Body GLASS  |         |                    |
| 00050080 004 | NK Shiny nickel |             |         |                    |
| 00050080 002 | OP Matt gold    | TRANSPARENT |         |                    |
| 00050080 001 | ON Gold nickel  | ETCHED      |         |                    |
| 00050080 003 | OP Matt gold    | GOLD        |         |                    |
| Note         |                 |             |         |                    |

Technical drawing, dimensions and light sources refer to the main photo variant. Dimming on request could lead to an increase in the size of the canopy.

For available color variants, consult the technical data sheet.