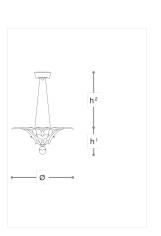

## **WORLDWIDE**

| Dimensions                                       | Light Source   | Kg | Dimming | Dimming on request |
|--------------------------------------------------|----------------|----|---------|--------------------|
| Ø 57 - h <sup>1</sup> 25 - h <sup>2</sup> 10-100 | 3x6w - E14 led | 10 | TRIAC   | € CASAMBI          |

## Note

Technical drawing, dimensions and light sources refer to the main photo variant.

Dimming on request could lead to an increase in the size of the canopy.

For available color variants, consult the technical data sheet.