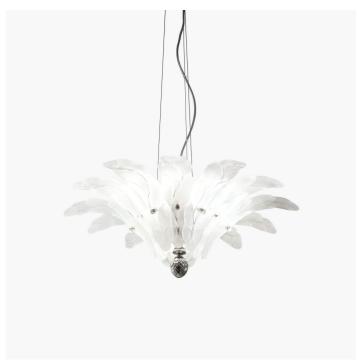

60/55-3C

60

ROBERTA VITADELLO

Celebrities

Collection of suspension, wall and ceiling lamps with satin or transparent glass leaves and metal with nickel or gold finish.