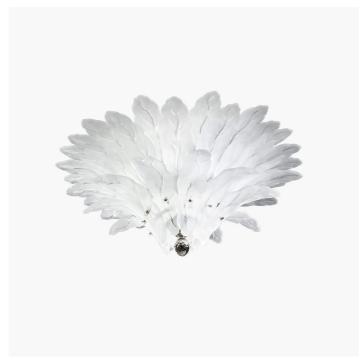

# 60

ROBERTA VITADELLO

Celebrities

Collection of suspension, wall and ceiling lamps with satin or transparent glass leaves and metal with nickel or gold finish.

| CODE     | Structure METAL | Body GLASS    |
|----------|-----------------|---------------|
| 00060090 | O Shiny gold    | TRANSPARENT   |
| 0006009N | NK Shiny nickel | etched etched |
| 00060092 | O Shiny gold    | GOLD          |