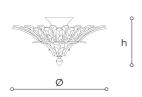

### **WORLDWIDE**

| Dimensions  | Light Source   | Kg | Dimming | Dimming on request |
|-------------|----------------|----|---------|--------------------|
| Ø 70 - h 37 | 9x6w - E14 led | 18 | TRIAC   | CASAMBI            |

#### **NORTH AMERICA**

| Dimensions  | Light Source   | Lb | Dimming | Dimming on request |
|-------------|----------------|----|---------|--------------------|
| Ø 28 - h 15 | 9x6w - F12 led | 40 | TRIAC   | - B                |

### Note

Technical drawing, dimensions and light sources refer to the main photo variant.

Dimming on request could lead to an increase in the size of the canopy.

For available color variants, consult the technical data sheet.