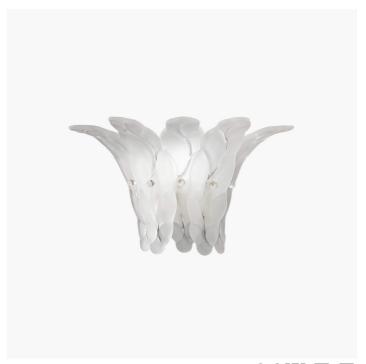

## 60

ROBERTA VITADELLO

Celebrities

Collection of suspension, wall and ceiling lamps with satin or transparent glass leaves and metal with nickel or gold finish.