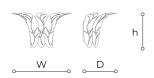

#### **WORLDWIDE**

| Dimensions         | Light Source   | Kg | Dimming | Dimming on request |
|--------------------|----------------|----|---------|--------------------|
| W 36 - h 25 - D 21 | 1x6w - E14 led | 3  | TRIAC   | CASAMBI            |