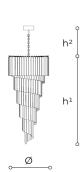

## **WORLDWIDE**

| Dimensions               | Light Source   | Kg | Dimming | Dimming on request |
|--------------------------|----------------|----|---------|--------------------|
| Ø 40 - h¹ 90 - h² 10-100 | 7x6w - E14 led | 30 | TRIAC   | © CASAMBI          |

## **NORTH AMERICA**

| Dimensions             | Light Source   | Lb | Dimming | Dimming on request |
|------------------------|----------------|----|---------|--------------------|
| Ø 16 - h¹ 35 - h² 4-39 | 7x6w - F12 led | 66 | TRIAC   | B                  |