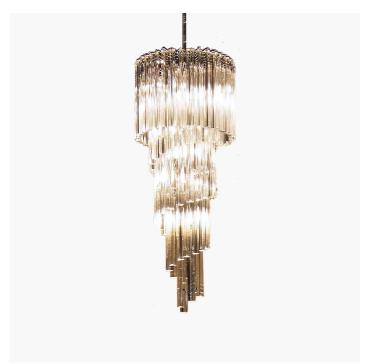

## 704/40 704

ITALAMP STUDIO

Celebrities

Pendant made of glass trihedrons with metal structure in chrome finish. Available in different dimensions and colours.

| CODE     | Structure METAL | Pendants GLASS |
|----------|-----------------|----------------|
| 00704040 | © C Chrome      | TRANSPARENT    |
| 00704044 | C Chrome        | ACID GREEN     |
| 00704043 | © C Chrome      | ● VIOLET       |