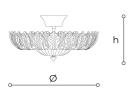

#### **WORLDWIDE**

| Dimensions  | Light Source    | Kg | Dimming | Dimming on request |
|-------------|-----------------|----|---------|--------------------|
| Ø 65 - h 29 | 11x6w - E14 led | 20 | TRIAC   | © CASAMBI          |

### **NORTH AMERICA**

| Dimensions  | Light Source    | Lb | Dimming | Dimming on request |
|-------------|-----------------|----|---------|--------------------|
| Ø 26 - h 11 | 11x6w - F12 led | 11 | TRIAC   | - B                |

## Note

Technical drawing, dimensions and light sources refer to the main photo variant.

Dimming on request could lead to an increase in the size of the canopy.

For available color variants, consult the technical data sheet.