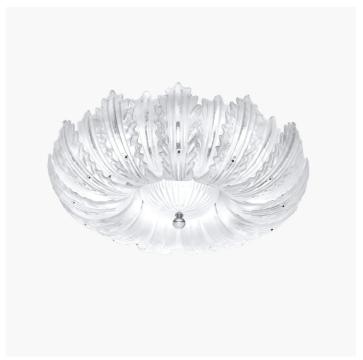

# 74

ITALAMP STUDIO

Celebrities

Ceiling lamp with etched, transparent or gold glass leaves and metal with gold or nickel finish.

| CODE     | Structure METAL | Body GLASS    |
|----------|-----------------|---------------|
| 00074110 | O Shiny gold    | TRANSPARENT   |
| 0007411N | NK Shiny nickel | etched etched |
| 00074111 | O Shiny gold    | (I) GOLD      |