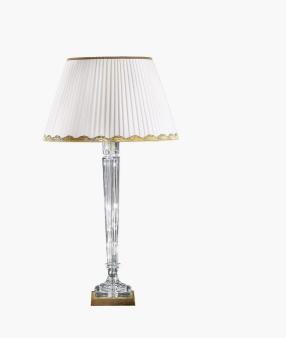

## 8052/LG 8052

ROBERTA VITADELLO

Celebrities

Table and floor lamps in clear carved crystal, metal base with antique gold finish and ivory pleated fabric diffuser.

## WORLDWIDE

| Dimensions  | Light Source    | Kg           | Dimming          | Dimming on request |
|-------------|-----------------|--------------|------------------|--------------------|
| Ø 40 - h 73 | 1x14w - E27 led | 7            | TRIAC            | Ę                  |
| NORTH AMERI |                 |              |                  |                    |
| Dimensions  | Light Source    | Lb           | Dimming          | Dimming on request |
| Ø 16 - h 29 | 1x14w - E26 led | 15           | TRIAC            | Ì                  |
| CODE        | Structure METAL | Body CRYSTAL | Lampshade FABRIC |                    |
| 08052LG0    | OA Antique gold | TRANSPARENT  | NORY PONGE' 41   |                    |