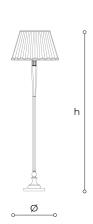

## **WORLDWIDE**

| Dimensions   | Light Source    | Kg | Dimming | Dimming on request |
|--------------|-----------------|----|---------|--------------------|
| Ø 48 - h 177 | 1x14w - E27 led | 22 | TRIAC   | <b>D</b>           |

## Note

Technical drawing, dimensions and light sources refer to the main photo variant.

Dimming on request could lead to an increase in the size of the canopy.

For available color variants, consult the technical data sheet.