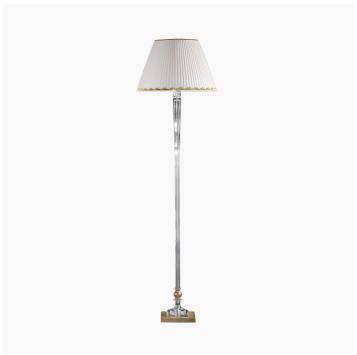

## 8052/OA 8052

ROBERTA VITADELLO

Celebrities

## NORTH AMERICA CULUS

| CODE     | Structure METAL | Lampshade FABRIC | Detail GLASS |
|----------|-----------------|------------------|--------------|
| 08052010 | OA Antique gold | IVORY PONGE' 41  | TRANSPARENT  |