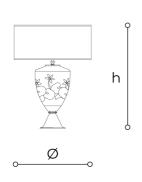

## **WORLDWIDE**

| Dimensions  | Light Source    | Kg | Dimming | Dimming on request |
|-------------|-----------------|----|---------|--------------------|
| Ø 44 - h 60 | 1x14w - E27 led | 7  | TRIAC   | <b>D</b>           |

## NORTH AMERICA CULUS

| Dimensions Light Source |                 | Lb | Dimming | Dimming on request |
|-------------------------|-----------------|----|---------|--------------------|
| Ø 17 - h 24             | 1x14w - F26 led | 15 | TRIAC   | <u>A</u>           |

## Note

Technical drawing, dimensions and light sources refer to the main photo variant.

Dimming on request could lead to an increase in the size of the canopy.

For available color variants, consult the technical data sheet.