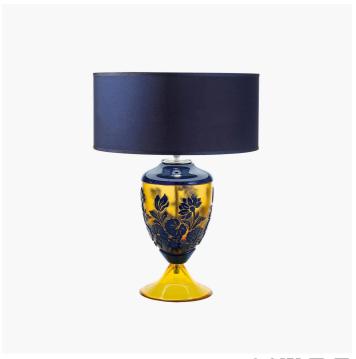

ROBERTA VITADELLO

Celebrities

Table lamp in amber and blue overlaid crystal, with blue navy fabric diffuser. Metal details with nickel finish.

| CODE     | Structure METAL | Body CRYSTAL | Lampshade FABRIC |
|----------|-----------------|--------------|------------------|
| 080860G0 | NK Shiny nickel | AMBER BLUE   | NAVY BLUE PONGE' |