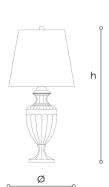

## WORLDWIDE

| Dimensions   | Light Source    | Kg           | Dimming          | Dimming on request |
|--------------|-----------------|--------------|------------------|--------------------|
| Ø 53 - h 113 | 3x6w - E14 led  | 14           | TRIAC            | Ę                  |
|              | CA CULUS        |              |                  |                    |
| Dimensions   | Light Source    | Lb           | Dimming          | Dimming on request |
| Ø 21 - h 44  | 3x6w - E12 led  | 31           | TRIAC            | ġ                  |
| CODE         | Structure METAL | Body CRYSTAL | Lampshade FABRIC |                    |
| 080880G0 001 | C Chrome        | TRANSPARENT  | WHITE PONGE' 01  |                    |
| 080880G0 002 | OP Matt gold    | AMBER        | WHITE PONGE' 01  |                    |

## Note

Technical drawing, dimensions and light sources refer to the main photo variant. Dimming on request could lead to an increase in the size of the canopy.

For available color variants, consult the technical data sheet.