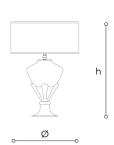

## 8104/LG 8104

ROBERTA VITADELLO

Celebrities

Table lamp in overlaid crystal with clear or amber crystal base, with ivory fabric diffuser. Metal details with nickel finish.

| Dimensions  | Light Source    | Kg | Dimming | Dimming on request |
|-------------|-----------------|----|---------|--------------------|
| Ø 42 - h 57 | 1x14w - E27 led | 6  | TRIAC   | - B                |

## Note

Technical drawing, dimensions and light sources refer to the main photo variant.

Dimming on request could lead to an increase in the size of the canopy.

For available color variants, consult the technical data sheet.