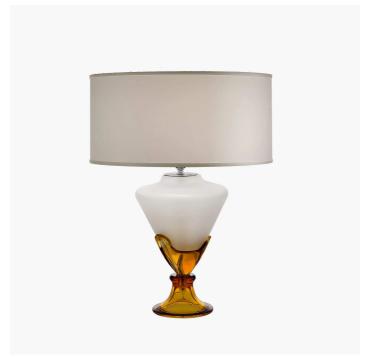

## 8104/LG 8104

ROBERTA VITADELLO

Celebrities

Table lamp in overlaid crystal with clear or amber crystal base, with ivory fabric diffuser. Metal details with nickel finish.

| Dimensions  | Light Source    | Kg | Dimming | Dimming on request |
|-------------|-----------------|----|---------|--------------------|
| Ø 42 - h 57 | 1x14w - E27 led | 6  | TRIAC   | - B                |

| CODE     | Structure METAL | Body CRYSTAL | Lampshade FABRIC |
|----------|-----------------|--------------|------------------|
| 08104LP0 | NK Shiny nickel | TRANSPARENT  | WHITE PONGE' 01  |
| 08104LG2 | NK Shiny nickel | VIOLET       | WHITE PONGE' 01  |
| 08104LG4 | NK Shiny nickel | AMBER        | WHITE PONGE' 01  |