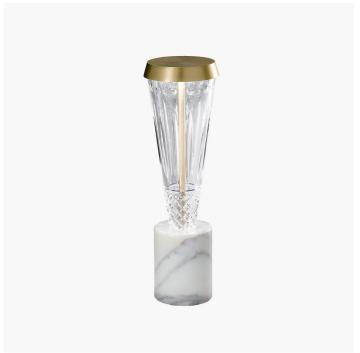

STEFANO TRAVERSO

Generale

Table lamp in hand-carved crystal and base in gold calacatta marble. Structure in metal with brushed light gold finish.

| CODE         | Structure METAL         | Body MARBLE    | Body CRYSTAL |
|--------------|-------------------------|----------------|--------------|
| 081420L0 001 | OCSP Brushed light gold | CALACATTA GOLD | TRANSPARENT  |