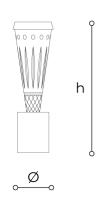

## Note

Technical drawing, dimensions and light sources refer to the main photo variant.

Dimming on request could lead to an increase in the size of the canopy.

For available color variants, consult the technical data sheet.