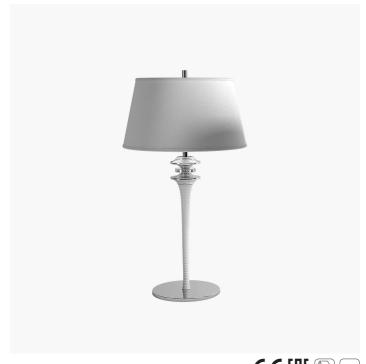

# 7015/LG **Agata**

ITALAMP STUDIO

Generale

Collection of floor and table lamps with white and chrome or black and chrome metal finish. Glass detail and white or black fabric shade.

| CODE         | Structure METAL   | Lampshade FABRIC | Detail GLASS |
|--------------|-------------------|------------------|--------------|
| 07015LG0 001 | C Chrome  B White | WHITE COTTON     | TRANSPARENT  |
| 07015LG0 002 | C Chrome  N Black | BLACK COTTON     | TRANSPARENT  |