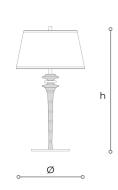

#### **WORLDWIDE**

| Dimensions  | Light Source    | Kg | Dimming | Dimming on request |
|-------------|-----------------|----|---------|--------------------|
| Ø 36 - h 66 | 1x14w - E27 led | 3  | TRIAC   | - B                |

## NORTH AMERICA CULUS

| Dimensions  | Light Source    | Lb | Dimming | Dimming on request |
|-------------|-----------------|----|---------|--------------------|
| Ø 14 - h 26 | 1x14w - F26 led | 7  | TRIAC   | - B                |

### Note

Technical drawing, dimensions and light sources refer to the main photo variant. Dimming on request could lead to an increase in the size of the canopy. For available color variants, consult the technical data sheet.