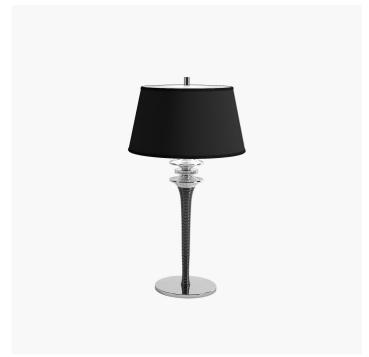

## 7015/LP **Agata**

ITALAMP STUDIO

Generale

Collection of floor and table lamps with white and chrome or black and chrome metal finish. Glass detail and white or black fabric shade.

| CODE         | Structure METAL   | Lampshade FABRIC | <b>Detail</b> GLASS |
|--------------|-------------------|------------------|---------------------|
| 07015LP0 001 | C Chrome          | WHITE COTTON     | TRANSPARENT         |
| 07015LP0 002 | B White  C Chrome | BLACK COTTON     | TRANSPARENT         |
|              | N Black           |                  |                     |