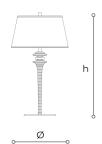

## **WORLDWIDE**

| Dimensions  | Light Source    | Kg | Dimming | Dimming on request |
|-------------|-----------------|----|---------|--------------------|
| Ø 30 - h 55 | 1x14w - E27 led | 2  | TRIAC   | <b>D</b>           |

## NORTH AMERICA CULUS

| Dimensions  | Light Source    | Lb | Dimming | Dimming on request |
|-------------|-----------------|----|---------|--------------------|
| Ø 12 - h 22 | 1x14w - F26 led | 1  | TRIAC   | <u> </u>           |

## Note

Technical drawing, dimensions and light sources refer to the main photo variant. Dimming on request could lead to an increase in the size of the canopy. For available color variants, consult the technical data sheet.