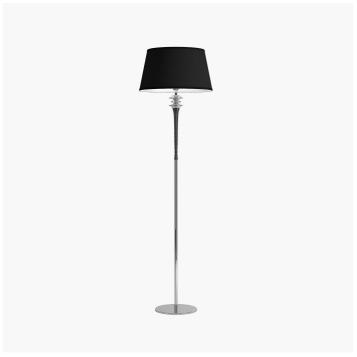

## 7015/P **Agata**

ITALAMP STUDIO

Generale

Collection of floor and table lamps with white and chrome or black and chrome metal finish. Glass detail and white or black fabric shade.

Ø

## NORTH AMERICA CULUS

| CODE         | Structure METAL | Lampshade FABRIC | Detail GLASS |
|--------------|-----------------|------------------|--------------|
| 07015010 001 | C Chrome        | WHITE COTTON     | TRANSPARENT  |
|              | B White         |                  |              |
| 07015010 002 | C Chrome        | BLACK COTTON     | TRANSPARENT  |
|              | N Black         |                  |              |