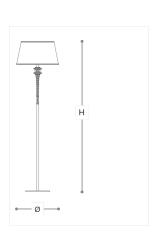

## **WORLDWIDE**

Ø 18 - h 67

| Dimensions   | Light Source    | Kg | Dimming | Dimming on request |
|--------------|-----------------|----|---------|--------------------|
| Ø 45 - h 170 | 1x14w - E27 led | 13 | TRIAC   | <b>D</b>           |

## Note

Technical drawing, dimensions and light sources refer to the main photo variant. Dimming on request could lead to an increase in the size of the canopy. For available color variants, consult the technical data sheet.