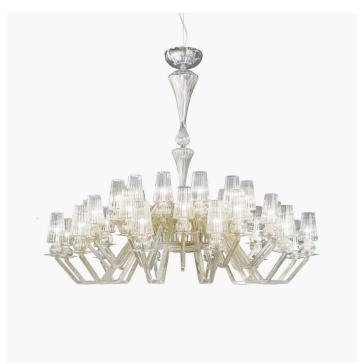

## 2421/12+12+12 Albatros

ROBERTA VITADELLO STEFANO TRAVERSO

Celebrities

Collection of suspension and wall lamps in transparent or teak carved crystal and glass. Metal with iron grey or chrome finish, ruled glass diffusers.

| CODE         | Structure METAL | Body GLASS CRYSTAL | Body GLASS |
|--------------|-----------------|--------------------|------------|
| 02421360 002 | C Chrome        | TRANSPARENT        |            |
| 02421360 001 | CDF Iron grey   | ● TEAK             | TEAK       |