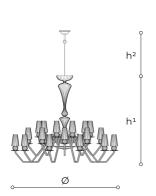

## **WORLDWIDE**

| Dimensions                 | Light Source     | Kg  | Dimming | Dimming on request |
|----------------------------|------------------|-----|---------|--------------------|
| Ø 193 - h¹ 160 - h² 10-100 | 36x3,5w - G9 led | 100 | TRIAC   | € CASAMBI          |

## **NORTH AMERICA**

| Dimensions             | Light Source     | Lb  | Dimming | Dimming on request |
|------------------------|------------------|-----|---------|--------------------|
| Ø 76 - h¹ 63 - h² 4-39 | 36x3,5w - G9 led | 221 | TRIAC   | B                  |

## Note

Technical drawing, dimensions and light sources refer to the main photo variant.

Dimming on request could lead to an increase in the size of the canopy.

For available color variants, consult the technical data sheet.