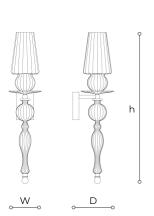

## **WORLDWIDE**

| Dimensions         | Light Source    | Kg | Dimming | Dimming on request |
|--------------------|-----------------|----|---------|--------------------|
| W 13 - h 55 - D 15 | 1x3,5w - G9 led | 4  | TRIAC   | © CASAMBI          |

## **NORTH AMERICA**

| Dimensions       | Light Source    | Lb | Dimming | Dimming on request |
|------------------|-----------------|----|---------|--------------------|
| W 5 - h 22 - D 6 | 1x3,5w - G9 led | 9  | TRIAC   | - B                |

## Note

Technical drawing, dimensions and light sources refer to the main photo variant.

Dimming on request could lead to an increase in the size of the canopy.

For available color variants, consult the technical data sheet.