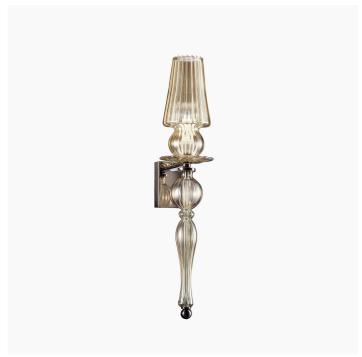

## 2421/AP1 Albatros

ROBERTA VITADELLO STEFANO TRAVERSO

Celebrities

Collection of suspension and wall lamps in transparent or teak carved crystal and glass. Metal with iron grey or chrome finish, ruled glass diffusers.

| CODE         | Structure METAL | Body GLASS  | Body GLASS |
|--------------|-----------------|-------------|------------|
| 02421AP1 002 | © C Chrome      | TRANSPARENT | _          |
| 02421AP1 001 | CDF Iron grey   | ● TEAK      | TEAK       |