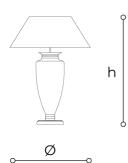

## WORLDWIDE

| Dimensions   | Light Source          | Kg          | Dimming          | Dimming on request |
|--------------|-----------------------|-------------|------------------|--------------------|
| Ø 65 - h 87  | 1x14w - E27 led       | 8           | TRIAC            | Ę                  |
| NORTH AMERI  | CA <sub>(UL)</sub> US |             |                  |                    |
| Dimensions   | Light Source          | Lb          | Dimming          | Dimming on request |
| Ø 26 - h 34  | 1x14w - E26 led       | 18          | TRIAC            | Ì                  |
| CODE         | Structure METAL       | Body GLASS  | Lampshade FABRIC |                    |
| 08310LG0 001 | NK Shiny nickel       | TRANSPARENT | BLACK PONGE'     |                    |