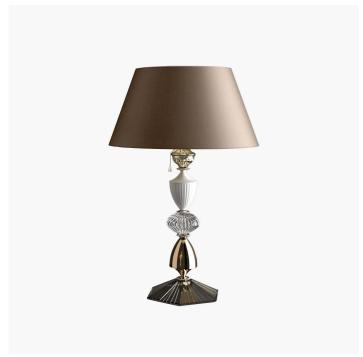

## 8162/LG **Amelie**

ROBERTA VITADELLO STEFANO TRAVERSO

Generale

Collection of suspension, table and floor lamps in teak crystal, metal with nickel and white metal finish structure and fabric shades.

| CODE         | Structure METAL | Lampshade FABRIC | <b>Detail</b> GLASS |  |
|--------------|-----------------|------------------|---------------------|--|
| 08162LG0 001 | ON Gold nickel  | CHINETTE GREY 50 | TRANSPARENT         |  |
|              | NK Shiny nickel |                  | TEAK                |  |
|              | B White         |                  |                     |  |