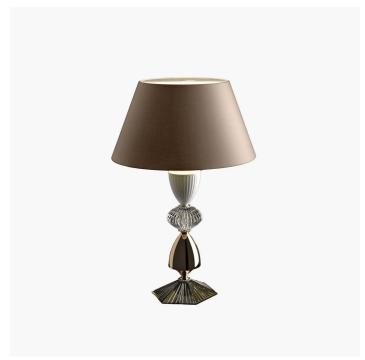

## 8162/LP **Amelie**

ROBERTA VITADELLO STEFANO TRAVERSO

Generale

Collection of suspension, table and floor lamps in teak crystal, metal with nickel and white metal finish structure and fabric shades.

| CODE         | Structure METAL | Lampshade FABRIC | Detail GLASS |  |
|--------------|-----------------|------------------|--------------|--|
| 08162LP0 001 | ON Gold nickel  | CHINETTE GREY 50 | TRANSPARENT  |  |
|              | NK Shiny nickel |                  | ■ TEAK       |  |
|              | B White         |                  |              |  |