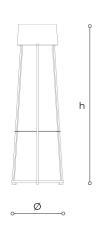

## **WORLDWIDE**

| Dimensions   | Light Source                       | Kg | Dimming | Dimming on request |
|--------------|------------------------------------|----|---------|--------------------|
| Ø 53 - h 150 | 43w - 3900 lumen - CRI>90 - 3000K  | 10 | TRIAC   | - E                |
|              | 2700K color temperature on request |    |         |                    |

## **NORTH AMERICA**

| Dimensions  | Light Source                       | Lb | Dimming | Dimming on request |
|-------------|------------------------------------|----|---------|--------------------|
| Ø 21 - h 59 | 43w - 3900 lumen - CRI>90 - 3000K  | 22 |         |                    |
|             | 2700K color temperature on request |    |         |                    |

## Note

Technical drawing, dimensions and light sources refer to the main photo variant.

Dimming on request could lead to an increase in the size of the canopy.

For available color variants, consult the technical data sheet.