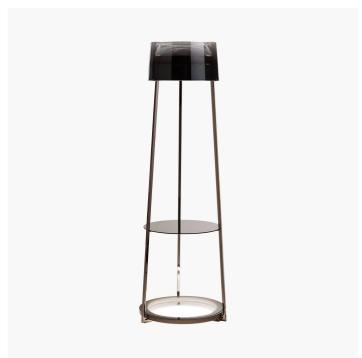

## 8316/P **Antea**

ILENIA VISCARDI

Generale

Floor lamp with blown glass diffuser with shaded titanium finish. Metal structure with iron grey finish and shelves in smoked glass. Double led source.

| CODE         | Structure METAL | Body GLASS |
|--------------|-----------------|------------|
| 08316010 001 | CDF Iron grey   | SMOKE      |