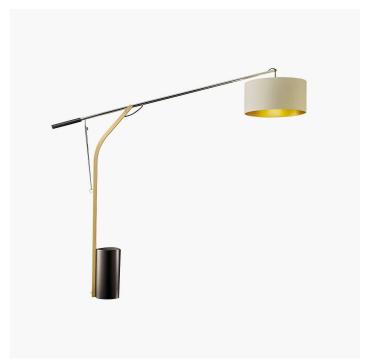

## Aria

STEFANO TRAVERSO

Generale

Adjustable floor lamp in metal with matt black base, arm in chrome and metal stem in brushed gold finish. Ivory fabric shade with gold inner side.

| CODE         | Structure METAL                         | Lampshade FABRIC |  |
|--------------|-----------------------------------------|------------------|--|
| 02212010 001 | C Chrome OSP Brushed gold MB Matt black | IVORY COTTON     |  |