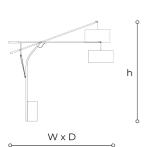

#### **WORLDWIDE**

| Dimensions           | Light Source    | Kg | Dimming | Dimming on request |
|----------------------|-----------------|----|---------|--------------------|
| W 210 - h 200 - D 50 | 1x14w - E27 led | 19 | TRIAC   | <b>D</b>           |

# NORTH AMERICA CULUS

| Dimensions         | Light Source    | Lb | Dimming | Dimming on request |
|--------------------|-----------------|----|---------|--------------------|
| W 83 - h 79 - D 20 | 1x14w - E26 led | 42 | TRIAC   |                    |

#### Note

Technical drawing, dimensions and light sources refer to the main photo variant.

Dimming on request could lead to an increase in the size of the canopy.

For available color variants, consult the technical data sheet.