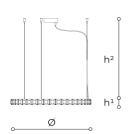

#### **WORLDWIDE**

| Dimensions                                      | Light Source                       | Kg  | Dimming      | Dimming on request |
|-------------------------------------------------|------------------------------------|-----|--------------|--------------------|
| Ø 70 - h <sup>1</sup> 5 - h <sup>2</sup> 10-100 | 40w - 4800 lumen - CRI>90 - 3000K  | 4.5 | Not included | © DALI             |
|                                                 | 2700K color temperature on request |     |              |                    |

### **NORTH AMERICA**

| Dimensions                                    | Light Source                       | Lb | Dimming | Dimming on request |
|-----------------------------------------------|------------------------------------|----|---------|--------------------|
| Ø 28 - h <sup>1</sup> 2 - h <sup>2</sup> 4-39 | 40w - 4800 lumen - CRI>90 - 3000K  | 10 |         |                    |
|                                               | 2700K color temperature on request |    |         |                    |

### Note

Technical drawing, dimensions and light sources refer to the main photo variant.

Dimming on request could lead to an increase in the size of the canopy.

For available color variants, consult the technical data sheet.