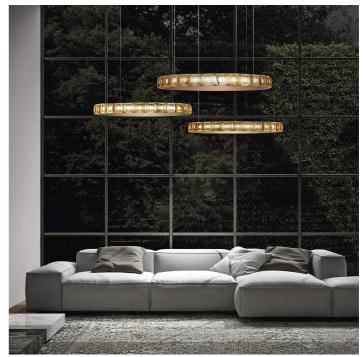

# Aura

ITALAMP STUDIO

Generale

Pendant in metal with satin bronze, satin gold or satin silver finish. Glass diffusers in amber or transparent krek finish. Available in different dimensions.