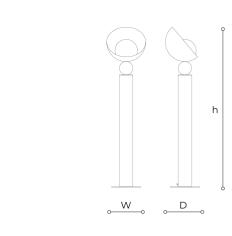

## WORLDWIDE

| Dimensions          | Light Source    | Kg | Dimming | Dimming on request |
|---------------------|-----------------|----|---------|--------------------|
| W 35 - h 145 - D 30 | 1x14w - E27 led | 15 | TRIAC   | ý                  |
| NORTH AMERICA       | r(UL)us         |    |         |                    |
| Dimensions          | Light Source    | Lb | Dimming | Dimming on request |
|                     |                 |    |         |                    |