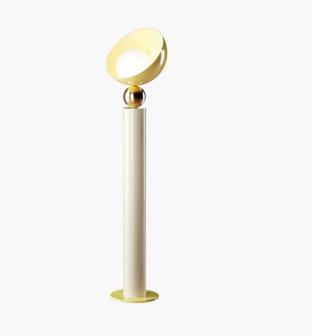

**Aurora** VIRGINIA CEI Generale

796/P

Collection of suspension, ceiling, floor, table and wall lamps with structure and decorative parts in metal available in ancient white, yellow sunrise, baby blue, baby pink and cappuccino. Middle sphere with brushed light gold finish. Diffuser in white glass.