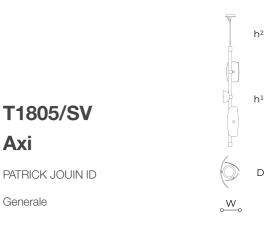

## WORLDWIDE

| Dimensions          |            | Light Source                                                            | Kg                                                                   | Dimming        | Dimming on request |
|---------------------|------------|-------------------------------------------------------------------------|----------------------------------------------------------------------|----------------|--------------------|
| W 32 - D 32 - h¹ 16 | 9 - h² 100 | 48W - 3800 lumen - CRI>90 - 3000K<br>2700K color temperature on request | < 10                                                                 | 0-10V          | 📎 DALI             |
|                     | CA         |                                                                         |                                                                      |                |                    |
| Dimensions          |            | Light Source                                                            | Lb                                                                   | Dimming        | Dimming on request |
| W 13 - D 13 - h¹ 67 | - h² 39    | 48W - 3800 lumen - CRI>90 - 3000K<br>2700K color temperature on request | 22                                                                   |                | Į                  |
| CODE                | Struc      | cture METAL                                                             | Body GLASS                                                           | Diffuser GLASS |                    |
| 01805SV0 001        |            | DF Iron grey                                                            | <ul> <li>SALMON PINK</li> <li>TRANSPARENT</li> <li>CHERRY</li> </ul> |                | SATINED            |
| 01805SV0 002        |            | DF Iron grey                                                            | SKY BLUE                                                             | •              | SATINED            |
| 01805SV0 003        |            | DF Iron grey                                                            | CHERRY<br>GREY                                                       | •              | SATINED            |

## Note

Technical drawing, dimensions and light sources refer to the main photo variant. Dimming on request could lead to an increase in the size of the canopy. For available color variants, consult the technical data sheet.