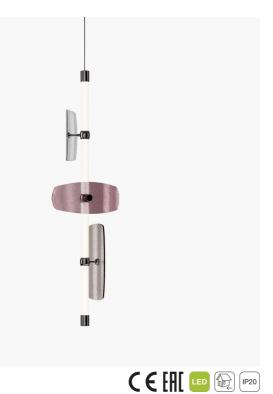

Suspension with tubolar structure in white glass and coloroured glass elements.



## WORLDWIDE

| Dimensions          |            | Light Source                                                            | Kg                                                                   | Dimming        | Dimming on request |
|---------------------|------------|-------------------------------------------------------------------------|----------------------------------------------------------------------|----------------|--------------------|
| W 32 - D 32 - h¹ 16 | 9 - h² 100 | 48W - 3800 lumen - CRI>90 - 3000K<br>2700K color temperature on request | < 10                                                                 | 0-10V          | 📎 DALI             |
|                     | CA         |                                                                         |