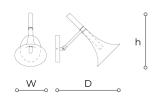

## WORLDWIDE

| Dimensions         | Light Source    | Kg              | Dimming | Dimming on request |
|--------------------|-----------------|-----------------|---------|--------------------|
| W 20 - h 35 - D 45 | 1x6w - E14 led  | 4               | TRIAC   | 🖉 CASAMBI          |
|                    | CA CULUS        |                 |         |                    |
| Dimensions         | Light Source    | Lb              | Dimming | Dimming on request |
| W 8 - h 14 - D 18  | 1x6w - E12 led  | 9               | TRIAC   | Ì                  |
|                    |                 |                 |         |                    |
| CODE               | Structure METAL | Body GLASS      |         |                    |
| 07026AP0 001       | MB Matt black   | SHADED TITANIUM |         |                    |
| 07026AP0 002       | B White         | SHADED WHITE    |         |                    |
| 07026AP0 003       | OC Light gold   | GOLD SHADED     |         |                    |
| 07026AP0 004       | CDF Iron grey   | SHADED TITANIUM |         |                    |

Note

Technical drawing, dimensions and light sources refer to the main photo variant.

Dimming on request could lead to an increase in the size of the canopy.

For available color variants, consult the technical data sheet.