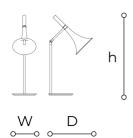

## WORLDWIDE

| Dimensions         | Light Source           | Kg              | Dimming | Dimming on request |
|--------------------|------------------------|-----------------|---------|--------------------|
| W 21 - h 68 - D 38 | 1x6w - E14 led         | 4               | TRIAC   | ý                  |
|                    | a c <sup>(UL)</sup> us |                 |         |                    |
| Dimensions         | Light Source           | Lb              | Dimming | Dimming on request |
| W 8 - h 27 - D 15  | 1x6w - E12 led         | 9               | TRIAC   | Č.                 |
| CODE               | Structure METAL        | Body            | GLASS   |                    |
| 07026LG0 001       | B White                |                 |         |                    |
| 07026LG0 002       | CDF Iron grey          | SHADED TITANIUM |         |                    |
| 07026LG0 003       | OC Light gold          | GOLD SHADED     |         |                    |
| 07026LG0 004       | MB Matt black          | SHADED TITANIUM |         |                    |

## Note

Technical drawing, dimensions and light sources refer to the main photo variant.

Dimming on request could lead to an increase in the size of the canopy.

For available color variants, consult the technical data sheet.