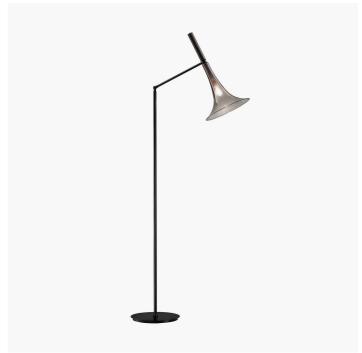

## 7026/P **Baffo**

MATTEO BIANCHI

colour.

| CODE         | Structure METAL | Body GLASS      |
|--------------|-----------------|-----------------|
| 07026010 001 | B White         | SHADED WHITE    |
| 07026010 002 | CDF Iron grey   | SHADED TITANIUM |
| 07026010 003 | OC Light gold   | GOLD SHADED     |
| 07026010 004 | MB Matt black   | SHADED TITANIUM |

## Note

Technical drawing, dimensions and light sources refer to the main photo variant.

Dimming on request could lead to an increase in the size of the canopy.

For available color variants, consult the technical data sheet.