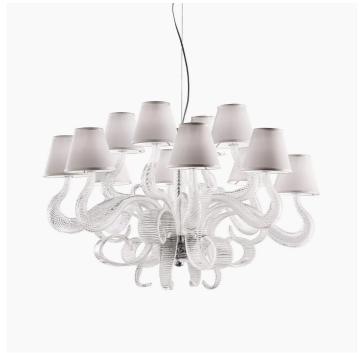

## Boa

ROBERTA VITADELLO

STEFANO TRAVERSO

GIADA CHERVATIN

Celebrities

Collection of suspension and wall lamps in clear glass with chrome metal finish and white or black fabric diffusers.

| CODE         | Structure METAL | Body GLASS CRYSTAL | Lampshade FABRIC |
|--------------|-----------------|--------------------|------------------|
| 00437120 002 | C Chrome        | TRANSPARENT        | WHITE PONGE' 01  |
| 00437120 001 | C Chrome        | TRANSPARENT        | BLACK PONGE'     |