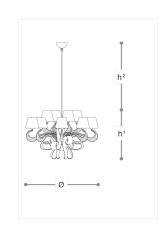

#### **WORLDWIDE**

| Dimensions               | Light Source     | Kg | Dimming | Dimming on request |
|--------------------------|------------------|----|---------|--------------------|
| Ø 84 - h¹ 54 - h² 10-100 | 12x3,5w - G9 led | 15 | TRIAC   | © CASAMBI          |

### **NORTH AMERICA**

| Dimensions             | Light Source     | Lb | Dimming | Dimming on request |
|------------------------|------------------|----|---------|--------------------|
| Ø 33 - h¹ 21 - h² 4-39 | 12x3.5w - G9 led | 33 | TRIAC   | B                  |

#### Note

Technical drawing, dimensions and light sources refer to the main photo variant.

Dimming on request could lead to an increase in the size of the canopy.

For available color variants, consult the technical data sheet.