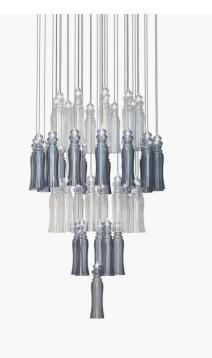

576/80 Boboli

ROBERTA VITADELLO STEFANO TRAVERSO

Generale

Pendant composed of blown ruled glass diffusers in transparent and smoked blue colours. Metal structure with chrome finish.