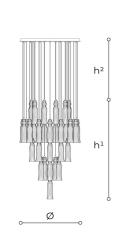

## WORLDWIDE

| Dimensions                                       | Light Source                                                            | Kg             | Dimming      | Dimming on request |
|--------------------------------------------------|-------------------------------------------------------------------------|----------------|--------------|--------------------|
| Ø 80 - h <sup>1</sup> 125 - h <sup>2</sup> 10-1( | 41w - 4900 lumen - CRI>80 - 3000K<br>2700K color temperature on request | 35             | Not included | 📎 TRIAC - CASAMBI  |
| NORTH AMERICA                                    |                                                                         |                |              |                    |
| Dimensions                                       | Light Source                                                            | Lb             | Dimming      | Dimming on request |
| Ø 31 - h <sup>1</sup> 49 - h <sup>2</sup> 4-39   | 41w - 4900 lumen - CRI>80 - 3000K<br>2700K color temperature on request | 77             |              | Ŕ                  |
| CODE                                             | Structure METAL                                                         | Diffuser GLASS |              |                    |
| 00576410 001                                     | C Chrome                                                                | TRANSPARENT    |              |                    |
| 00576410 002                                     | C Chrome                                                                | $\bigcirc$     | TRANSPARENT  |                    |

Note

Technical drawing, dimensions and light sources refer to the main photo variant. Dimming on request could lead to an increase in the size of the canopy. For available color variants, consult the technical data sheet.