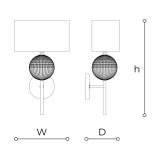

## **WORLDWIDE**

| Dimensions         | Light Source   | Kg  | Dimming | Dimming on request |
|--------------------|----------------|-----|---------|--------------------|
| W 26 - h 45 - D 18 | 1x6w - E14 led | 3.5 | TRIAC   | © CASAMBI          |

## NORTH AMERICA CULUS

| Dimensions        | Light Source   | Lb | Dimming | Dimming on request |
|-------------------|----------------|----|---------|--------------------|
| W 10 - h 18 - D 7 | 1x6w - F12 led | 9  | TRIAC   | B                  |