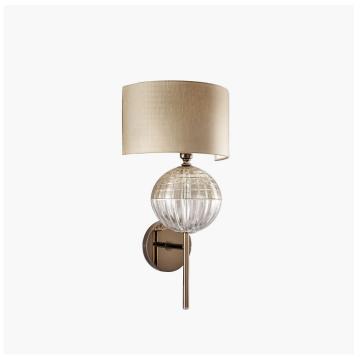

## 8160/AP **Brigitta**

ROBERTA VITADELLO STEFANO TRAVERSO

Generale

Table and wall lamp in metal with gold nickel finish, carved clear and teak crystal and dove colour fabric shade.

| CODE         | Structure METAL | Body CRYSTAL      | Lampshade FABRIC |
|--------------|-----------------|-------------------|------------------|
| 08160AP0 001 | ON Gold nickel  | TRANSPARENT  TEAK | CHINETTE GREY 50 |