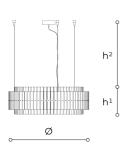

## **WORLDWIDE**

| Dimensions            | Light Source                       | Kg | Dimming      | Dimming on request |
|-----------------------|------------------------------------|----|--------------|--------------------|
| Ø 90 - h¹ 34 - h² 100 | 100w - 9800 lumen - CRI>80 - 3000K | 40 | Not included | DALI - CASAMBI     |
|                       | 2700K color temperature on request |    |              |                    |

## **NORTH AMERICA**

| Dimensions                                   | Light Source                       | Lb | Dimming | Dimming on request |
|----------------------------------------------|------------------------------------|----|---------|--------------------|
| Ø 35 - h <sup>1</sup> 13 - h <sup>2</sup> 39 | 100w - 9800 lumen - CRI>80 - 3000K | 88 |         |                    |
|                                              | 2700K color temperature on request |    |         |                    |

## Note

Technical drawing, dimensions and light sources refer to the main photo variant. Dimming on request could lead to an increase in the size of the canopy. For available color variants, consult the technical data sheet.