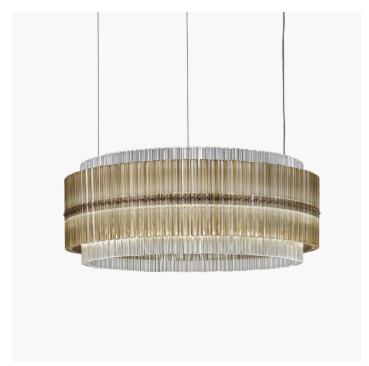

## 729/90 Carmen

ITALAMP STUDIO

Generale

Collection of suspension and wall lamps in metal with chrome finish and glass with transparent, smoked or teak colours.

| CODE         | Structure METAL | Diffuser GLASS   | Pendants GLASS |
|--------------|-----------------|------------------|----------------|
| 00729090 001 | C Chrome        | TRANSPARENT      |                |
| 00729090 002 | © C Chrome      | TEAK TRANSPARENT |                |
| 00729090 005 | C Chrome        |                  | •              |