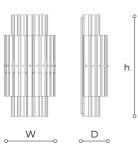

## WORLDWIDE

| Dimensions         | Light Source    | Kg                        | Dimming | Dimming on request |
|--------------------|-----------------|---------------------------|---------|--------------------|
| W 26 - h 50 - D 14 | 4x3,5w - G9 led | 10                        | TRIAC   | 📎 CASAMBI          |
|                    | CA              |                           |         |                    |
| Dimensions         | Light Source    | Lb                        | Dimming | Dimming on request |
| W 10 - h 20 - D 6  | 4x3,5w - G9 led | 22                        | TRIAC   | Ŕ                  |
|                    |                 |                           |         |                    |
| CODE               | Structure METAL | Body GLASS Pendants GLASS |         |                    |
| 00729AP0 001       | C Chrome        | TRANSPARENT               |         |                    |
| 00729AP0 002       | C Chrome        | TEAK                      |         |                    |
|                    |                 | TRANSPARENT               |         |                    |
| 00729AP0 005       | C Chrome        |                           | •       |                    |
| Note               |                 |                           |         |                    |

Technical drawing, dimensions and light sources refer to the main photo variant. Dimming on request could lead to an increase in the size of the canopy. For available color variants, consult the technical data sheet.