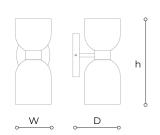

## **WORLDWIDE**

| Dimensions         | Light Source                       | Kg  | Dimming      | Dimming on request |
|--------------------|------------------------------------|-----|--------------|--------------------|
| W 14 - h 34 - D 19 | 6,4w - 740 lumen - CRI>80 - 3000K  | 2.5 | Not included | € DALI             |
|                    | 2700K color temperature on request |     |              |                    |

## **NORTH AMERICA**

| Dimensions       | Light Source                       | Lb | Dimming | Dimming on request |
|------------------|------------------------------------|----|---------|--------------------|
| W 6 - h 13 - D 7 | 6,4w - 740 lumen - CRI>80 - 3000K  | 6  |         |                    |
|                  | 2700K color temperature on request |    |         |                    |

## Note

Technical drawing, dimensions and light sources refer to the main photo variant. Dimming on request could lead to an increase in the size of the canopy.

For available color variants, consult the technical data sheet.