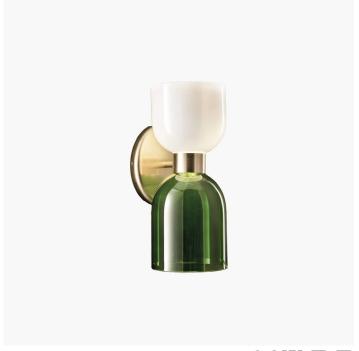

## 4026/AP2 Caterina

THDP

Generale

Collection of wall, table and floor lamps in metal with brushed gold finish with white and green or white and agatha glass diffusers.

| CODE         | Structure METAL  | Body GLASS        |
|--------------|------------------|-------------------|
| 04026A20 001 | OSP Brushed gold | WHITE OLIVE GREEN |