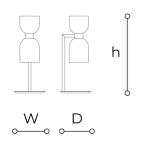

## **WORLDWIDE**

| Dimensions         | Light Source                       | Kg  | Dimming | Dimming on request |
|--------------------|------------------------------------|-----|---------|--------------------|
| W 22 - h 56 - D 22 | 6,4w - 740 lumen - CRI>80 - 3000K  | 2.5 | PUSH    | - D                |
|                    | 2700K color temperature on request |     |         |                    |

## **NORTH AMERICA**

| Dimensions       | Light Source                       | Lb | Dimming | Dimming on request |
|------------------|------------------------------------|----|---------|--------------------|
| W 9 - h 22 - D 9 | 6,4w - CRI>80 - 3000K              | 6  | PUSH    |                    |
|                  | 2700K color temperature on request |    |         |                    |