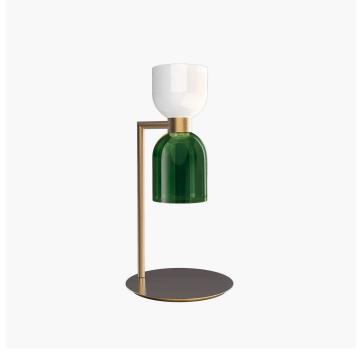

## 4026/LG Caterina

THDP

Generale

Collection of wall, table and floor lamps in metal with brushed gold finish with white and green or white and agatha glass diffusers.

| CODE         | Structure METAL  | Body GLASS        |
|--------------|------------------|-------------------|
| 04026LG0 001 | OSP Brushed gold | WHITE OLIVE GREEN |