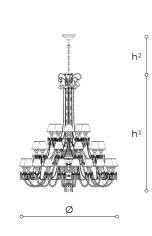

## WORLDWIDE

| Dimensions Light Source                         |                        | e                  | Kg Dimming |              | Dimming on request     |
|-------------------------------------------------|------------------------|--------------------|------------|--------------|------------------------|
| Ø 150 - h <sup>1</sup> 180 - h <sup>2</sup> 10- | -100 35x6w -E14 led    | 5x6w -E14 led      |            | TRIAC        | 📎 CASAMBI              |
|                                                 | A c <sup>(</sup> ♥L)∪s |                    |            |              |                        |
| Dimensions                                      | Light Sourc            | Light Source       |            | Dimming      | Dimming on request     |
| Ø 59 - h <sup>1</sup> 71 - h <sup>2</sup> 4-39  | 35x6w - E12 lea        | Ł                  | 139        | TRIAC        | Ŕ                      |
| CODE                                            | Structure METAL        | Body GLASS CRYSTAL | Lamps      | hade FABRIC  | Pendants CRYSTAL GLASS |
| 00248400 001                                    | C Chrome TRANSPARENT   |                    | CHIN       | TTE GREY 50  | TRANSPARENT            |
|                                                 |                        |                    |            |              | BORDEAUX               |
| 00248400 007                                    | C Chrome               | BLACK              | CHIN       | ETTE GREY 50 | BLACK                  |
| Noto                                            |                        |                    |            |              |                        |

## Note

Technical drawing, dimensions and light sources refer to the main photo variant.

Dimming on request could lead to an increase in the size of the canopy.

For available color variants, consult the technical data sheet.