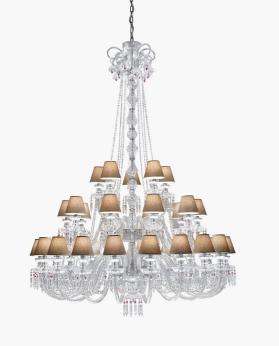

## 248/20+10+5 Chanel

ROBERTA VITADELLO

STEFANO TRAVERSO

Celebrities

Collection of suspension, wall and floor lamps in carved crystal and glass, metal with chrome finish, dove fabric diffusers. Crystal and glass pendants.